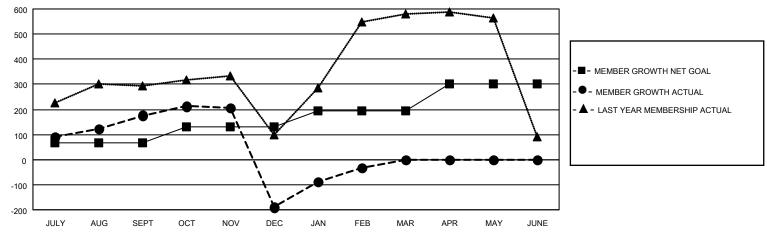

## GOALS AND ACTUAL MEMBERS CUMULATIVE

| DROPPED CLUBS: 7 |     | 106 CLUBS OF 192 ADDED 1 OR<br>MORE NEW MEMBERS | GENDER DISTRIBUTION             |                                          |  |
|------------------|-----|-------------------------------------------------|---------------------------------|------------------------------------------|--|
|                  |     | NORE NEW WEINBERS                               | MALE<br>FEMALE                  | 4,421 (70.76%)                           |  |
| DROPPED MEMBERS  |     |                                                 | NON BINARY PREFER NOT TO ANSWER | 1,826 (29.23%)<br>1 (0.02%)<br>0 (0.00%) |  |
| DECEASED         | 15  |                                                 | FREFER NOT TO ANSWER            | 0 (0.0070)                               |  |
| CLUB CANCELLED   | 318 | CLICK HERE FOR CUMULATIVE                       | TOTAL FAMILY UNIT MEMBERS       | 3,269                                    |  |
| OTHER            | 253 | MEMBERSHIP DATA                                 |                                 |                                          |  |
| TOTAL            | 586 |                                                 | FAMILY MEMBERS PAYING HAI       | LF DUES 1,284                            |  |

## MONTHLY MEMBERSHIP PROGRESS REPORT

LOCATION INDIA District 324 M Results as of: 2/28/2023

| Clubs                 |               |           |               | Members               |                        |                         |                                                    |
|-----------------------|---------------|-----------|---------------|-----------------------|------------------------|-------------------------|----------------------------------------------------|
| RESULTS FOR 2022-2023 |               |           |               | RESULTS FOR 2022-2023 |                        |                         |                                                    |
| QUARTER               | NEW CLUB GOAL | NEW CLUBS | DROPPED CLUBS | QUARTER MEME          | BER GROWTH NET<br>GOAL | MEMBER GROWTH<br>ACTUAL | DROPPED<br>MEMBERS ACTUAL<br>(including transfers) |
| JULY/AUG/SEPT         | 3             | 0         | 0             | JULY/AUG/SEPT         | 65                     | 343                     | 88                                                 |
| OCT/NOV/DEC           | 3             | 0         | 6             | OCT/NOV/DEC           | 65                     | 93                      | 454                                                |
| JAN/FEB/MAR           | 3             | 1         | 1             | JAN/FEB/MAR           | 65                     | 451                     | 44                                                 |
| APR/MAY/JUNE          | 1             | 0         | 0             | APR/MAY/JUNE          | 105                    | 0                       | 0                                                  |