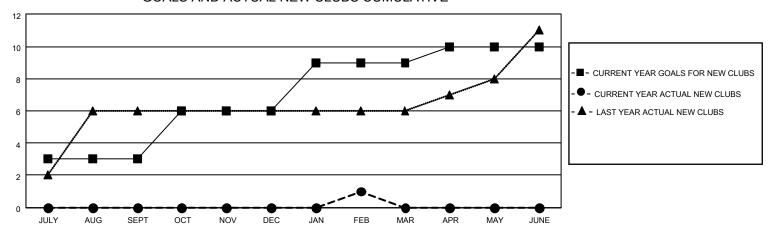

## GOALS AND ACTUAL NEW CLUBS CUMULATIVE

## MONTHLY MEMBERSHIP PROGRESS REPORT

LOCATION INDIA District 324 M Results as of: 2/28/2023

| Clubs                 |               |           |               | Members               |                        |                         |                                                    |
|-----------------------|---------------|-----------|---------------|-----------------------|------------------------|-------------------------|----------------------------------------------------|
| RESULTS FOR 2022-2023 |               |           |               | RESULTS FOR 2022-2023 |                        |                         |                                                    |
| QUARTER               | NEW CLUB GOAL | NEW CLUBS | DROPPED CLUBS | QUARTER MEME          | BER GROWTH NET<br>GOAL | MEMBER GROWTH<br>ACTUAL | DROPPED<br>MEMBERS ACTUAL<br>(including transfers) |
| JULY/AUG/SEPT         | 3             | 0         | 0             | JULY/AUG/SEPT         | 65                     | 343                     | 88                                                 |
| OCT/NOV/DEC           | 3             | 0         | 6             | OCT/NOV/DEC           | 65                     | 93                      | 454                                                |
| JAN/FEB/MAR           | 3             | 1         | 1             | JAN/FEB/MAR           | 65                     | 451                     | 44                                                 |
| APR/MAY/JUNE          | 1             | 0         | 0             | APR/MAY/JUNE          | 105                    | 0                       | 0                                                  |